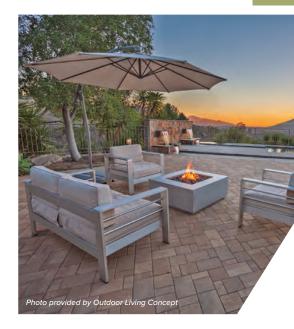

## Connecting with nature: Biophilic design

Biophilic design is achieved when natural elements are incorporated into the space, helping people feel connected to the natural environment. It creates a calm, tranquil space and reduces stress. Biophilia makes sense for indoor urban environments needing to bring the outdoors in, but how does it work when you're already outside?

Biophilic design for outdoor spaces means integrating natural elements with constructed elements to create a harmonious space. A plant wall or raised garden bed can integrate greenery and pops of color with the built elements of your outdoor space. It also means using natural materials, like wood and stone, to complement the surrounding environment.