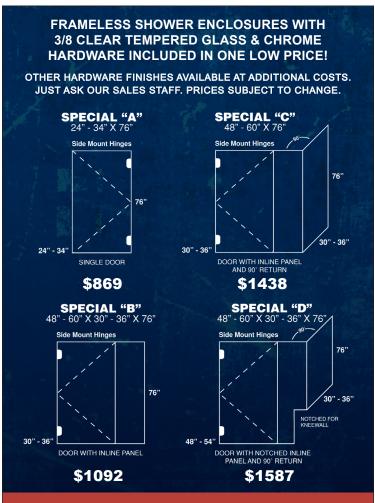

## LET US HELP YOU WITH YOUR SHOWER REMODEL!

## THE COACHELLA VALLEY'S LEADER

Standard and custom 3/8" & 1 /2" clear frameless shower doors. Using only the finest quality glass and hardware available. Our sales staff can help you design your custom shower enclosure needs. From clear glass to specialty sculptured glass, with an array of traditional or modern hardware to choose from, ranging in size and color. Also available in textured glass. All shower enclosures can be