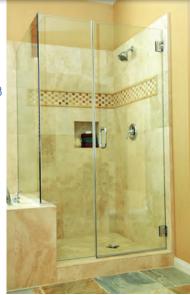

## LET US HELP YOU WITH YOUR SHOWER REMODEL!

## THE COACHELLA VALLEY'S LEADER

Standard and custom 3/8" & 1 /2" clear frameless shower doors. Using only the finest quality glass and hardware available. Our sales staff can help you design your custom shower enclosure needs. From clear glass to specialty sculptured glass, with an array of traditional or modern hardware to choose from, ranging in size and color. Also available in textured glass. All shower enclosures can be